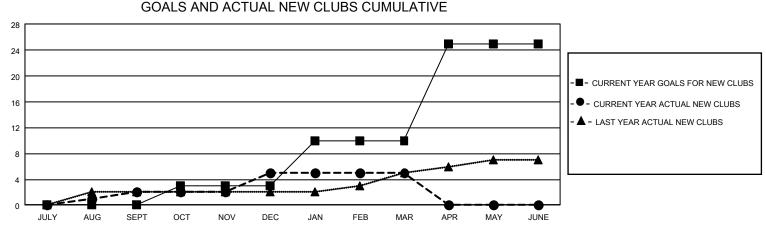

## GMT Constitutional Area 4, Group B

REPORT DOES NOT INCLUDE CLUBS IN UNDISTRICTED AREAS.

| Clubs         |               |             |               | Members               |                        |                         |                                                    |  |
|---------------|---------------|-------------|---------------|-----------------------|------------------------|-------------------------|----------------------------------------------------|--|
|               | RESULTS FOR   | R 2020-2021 |               | RESULTS FOR 2020-2021 |                        |                         |                                                    |  |
| QUARTER       | NEW CLUB GOAL | NEW CLUBS   | DROPPED CLUBS | QUARTER MEM           | BER GROWTH NET<br>GOAL | MEMBER GROWTH<br>ACTUAL | DROPPED<br>MEMBERS ACTUAL<br>(including transfers) |  |
| JULY/AUG/SEPT | 0             | 2           | 2             | JULY/AUG/SEPT         | 217                    | 602                     | 804                                                |  |
| OCT/NOV/DEC   | 9             | 3           | 1             | OCT/NOV/DEC           | 295                    | 568                     | 466                                                |  |
| JAN/FEB/MAR   | 21            | 0           | 1             | JAN/FEB/MAR           | 333                    | 436                     | 767                                                |  |
| APR/MAY/JUNE  | 45            | 0           | 0             | APR/MAY/JUNE          | 479                    | 0                       | 0                                                  |  |