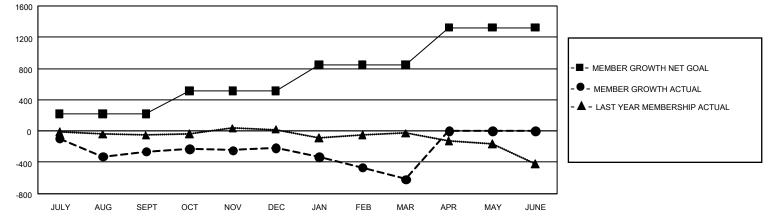

## GMT Constitutional Area 4, Group B

REPORT DOES NOT INCLUDE CLUBS IN UNDISTRICTED AREAS.

| Clubs         |               |             |               | Members               |                        |                         |                                                    |  |
|---------------|---------------|-------------|---------------|-----------------------|------------------------|-------------------------|----------------------------------------------------|--|
|               | RESULTS FOR   | R 2020-2021 |               | RESULTS FOR 2020-2021 |                        |                         |                                                    |  |
| QUARTER       | NEW CLUB GOAL | NEW CLUBS   | DROPPED CLUBS | QUARTER MEM           | BER GROWTH NET<br>GOAL | MEMBER GROWTH<br>ACTUAL | DROPPED<br>MEMBERS ACTUAL<br>(including transfers) |  |
| JULY/AUG/SEPT | 0             | 2           | 2             | JULY/AUG/SEPT         | 217                    | 602                     | 804                                                |  |
| OCT/NOV/DEC   | 9             | 3           | 1             | OCT/NOV/DEC           | 295                    | 568                     | 466                                                |  |
| JAN/FEB/MAR   | 21            | 0           | 1             | JAN/FEB/MAR           | 333                    | 436                     | 767                                                |  |
| APR/MAY/JUNE  | 45            | 0           | 0             | APR/MAY/JUNE          | 479                    | 0                       | 0                                                  |  |